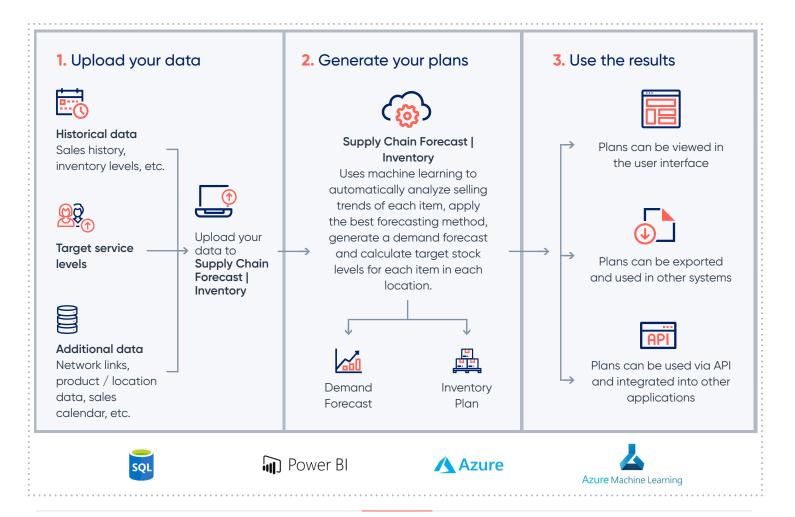

## How it works

## 3 easy steps to get your demand forecast and inventory plan

Make better, faster decisions and drive business performance with Supply Chain Forecast | Inventory

10 - 30%
inventory reduction
service
improvement
service
reduction in
planner workload